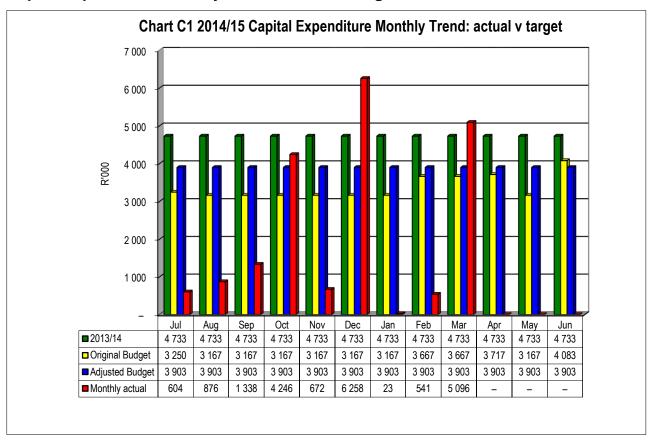

#### 1.1.3 Other relevant information

Actual operating revenue at the end of the third quarter for 2014/2015 is at 76.1% of the adjusted budgeted revenue. The expenditure reflects spending of 66% against the budgeted expenditure. Capital expenditure amounts to R19.6m, or 42%, at the end of March 2015.

#### Capital expenditure

YTD Capital Expenditure amounts to R19.6m, or 42% of a total budget of R46.841m.

Capital expenditure is 44% below the YTD budget at March 2015.

**Table C6: Monthly Budget Statement - Financial Position** 

NC072 Umsobomvu - Table C6 Monthly Budget Statement - Financial Position - M09 March