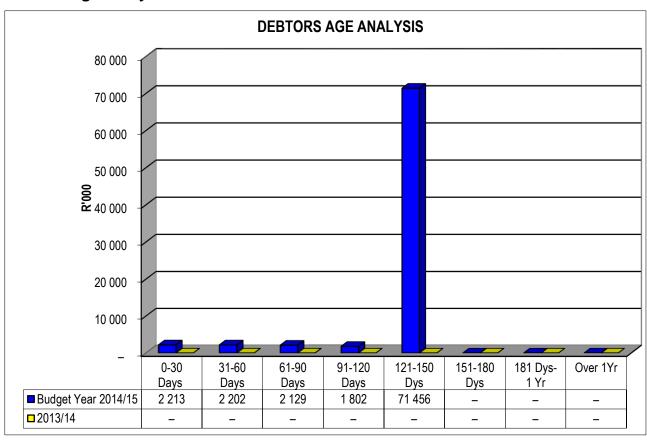

Outstanding consumer debtors increased monthly with an alarming average amount of R1.6m per month. Critical intervention is needed to address the payment of services by debtors. If continued in this trend the municipality will not be able to render sustainable services to the community.

#### **Table C1: s71 Monthly Budget Statement Summary**

NC072 Umsobomvu - Table C1 Monthly Budget Statement Summary - M09 March

| NCO/2 Umsobomvu - Table C1 Monthly E        | 2013/14   |            | ,          |             | Budget Year | 2014/15     |                  |          |           |
|---------------------------------------------|-----------|------------|------------|-------------|-------------|-------------|------------------|----------|-----------|
| Description                                 | Audited   | Original   | Adjusted   | Monthly     | YearTD      | YearTD      | YTD              | YTD      | Full Year |
|                                             | Outcome   | Budget     | Budget     | actual      | actual      | budget      | variance         | variance | Forecast  |
| R thousands                                 |           |            | Ü          |             |             |             |                  | %        |           |
| Financial Performance                       |           |            |            |             |             |             |                  |          |           |
| Property rates                              | 4 802     | 5 199      | 8 295      | 595         | 6 731       | 6 221       | 510              | 8%       | 5 199     |
| Service charges                             | 45 734    | 50 828     | 54 011     | 2 469       | 34 799      | 40 508      | (5 710)          | -14%     | 50 828    |
| Inv estment rev enue                        | 693       | 312        | 422        | 6           | 325         | 317         | 8                | 3%       | 312       |
| Transfers recognised - operational          | 45 880    | 38 164     | 36 664     | 8 771       | 35 380      | 36 664      | (1 284)          | -4%      | 38 164    |
| Other own revenue                           | 9 932     | 8 297      | 9 732      | 973         | 6 089       | 7 299       | (1 210)          | -17%     | 8 297     |
| Total Revenue (excluding capital transfers  | 107 040   | 102 801    | 109 125    | 12 814      | 83 324      | 91 010      | (7 686)          | -8%      | 102 801   |
| and contributions)                          |           |            |            |             |             |             |                  |          |           |
| Employ ee costs                             | 33 695    | 39 057     | 39 084     | 2 820       | 25 097      | 29 313      | (4 216)          | -14%     | 39 057    |
| Remuneration of Councillors                 | 2 992     | 2 945      | 2 945      | 234         | 2 204       | 2 208       | (4)              | -0%      | 2 945     |
| Depreciation & asset impairment             | 27 893    | 23 834     | 23 834     | 3 972       | 17 876      | 17 876      | (0)              | -0%      | 23 834    |
| Finance charges                             | 466       | 296        | 360        | 28          | 289         | 270         | 19               | 7%       | 296       |
| Materials and bulk purchases                | 18 410    | 18 670     | 18 670     | 167         | 11 446      | 14 003      | (2 556)          | -18%     | 18 670    |
| Transfers and grants                        | _         | _          | _          | _           | _           | _           | ` _ ´            |          | _         |
| Other expenditure                           | 41 323    | 41 228     | 45 660     | 4 826       | 30 532      | 34 245      | (3 713)          | -11%     | 41 228    |
| Total Expenditure                           | 124 780   | 126 029    | 130 553    | 12 046      | 87 444      | 97 915      | (10 471)         | -11%     | 126 029   |
| Surplus/(Deficit)                           | (17 739)  | (23 228)   | (21 428)   | 768         | (4 120)     | (6 905)     | <b></b>          | -40%     | (23 228)  |
| Transfers recognised - capital              | 40 402    | 41 591     | 50 832     | -           | (+ 120)     | 38 124      | (38 124)         | -100%    | 41 591    |
| Contributions & Contributed assets          | 40 402    | -          | - 00 002   | _           | _           | 00 124      | (00 124)         | 10070    |           |
| Surplus/(Deficit) after capital transfers & | 22 663    | 18 363     | 29 404     | 768         | (4 120)     | 31 219      | (35 339)         | -113%    | 18 363    |
| contributions                               | 22 003    | 10 303     | 29 404     | 700         | (4 120)     | 31 219      | (33 338)         | -113%    | 10 303    |
|                                             |           |            |            |             |             |             |                  |          |           |
| Share of surplus/ (deficit) of associate    |           | 40.000     | - 20 404   | 700         | (4.420)     | 24 240      | -<br>(25 220)    | 4420/    | 40.000    |
| Surplus/ (Deficit) for the year             | 22 663    | 18 363     | 29 404     | 768         | (4 120)     | 31 219      | (35 339)         | -113%    | 18 363    |
| Capital expenditure & funds sources         |           |            |            |             |             |             |                  |          |           |
| Capital expenditure                         | 56 792    | 40 550     | 46 841     | 5 096       | 19 655      | 35 131      | (15 476)         | -44%     | 39 100    |
| Capital transfers recognised                | 47 725    | 39 000     | 46 741     | 5 096       | 19 555      | 35 031      | (15 476)         | -44%     | 39 000    |
| Public contributions & donations            | 5 100     | -          | -          | -           | -           | -           | -                |          | -         |
| Borrow ing                                  | 629       | -          | -          | -           | -           | -           | -                |          | -         |
| Internally generated funds                  | 3 339     | 1 550      | 100        | -           | 100         | 100         | -                |          | 100       |
| Total sources of capital funds              | 56 792    | 40 550     | 46 841     | 5 096       | 19 655      | 35 131      | (15 476)         | -44%     | 39 100    |
| Financial position                          |           |            |            |             |             |             |                  |          |           |
| Total current assets                        | 57 409    | 68 499     | 68 499     |             | 62 398      |             |                  |          | 68 499    |
| Total non current assets                    | 504 023   | 602 823    | 602 823    |             | 500 726     |             |                  |          | 602 823   |
| Total current liabilities                   | 30 141    | 800        | 800        |             | 34 180      |             |                  |          | 800       |
| Total non current liabilities               | 28 067    | 36 893     | 36 893     |             | 27 393      |             |                  |          | 36 893    |
|                                             |           |            |            |             |             |             |                  |          |           |
| Community wealth/Equity                     | 502 011   | 633 628    | 633 628    |             | 497 861     |             |                  |          | 633 628   |
| Cash flows                                  |           |            |            |             |             |             |                  |          |           |
| Net cash from (used) operating              | 75 956    | 52 182     | 42 204     | 15 825      | 25 408      | 3 517       | (21 891)         | -622%    | 52 182    |
| Net cash from (used) investing              | (61 793)  | (47 898)   | (47 898)   | (5 096)     | (14 459)    | (3 992)     | 10 467           | -262%    | (47 898)  |
| Net cash from (used) financing              | (452)     | (728)      | (608)      | (69)        | (560)       | (51)        | 509              | -1005%   | (728)     |
| Cash/cash equivalents at the month/year end | 39 308    | 23 547     | 13 689     | -           | 24 079      | 19 466      | (4 613)          | -24%     | 17 244    |
| Debtors & creditors analysis                | 0-30 Days | 31-60 Days | 61-90 Days | 91-120 Days | 121-150 Dys | 151-180 Dys | 181 Dys-<br>1 Yr | Over 1Yr | Total     |
| Debtors Age Analysis                        |           |            |            |             |             |             |                  |          |           |
| Total By Income Source                      | 2 213     | 2 202      | 2 129      | 1 802       | 71 456      | _           | _                | _        | 79 803    |
| Creditors Age Analysis                      |           |            | 0          | . 552       |             |             |                  |          |           |
| Total Creditors                             | 1 795     | _          | _          |             |             |             | _                |          | 1 795     |
|                                             |           |            |            | _           | -           | - 1         |                  | . – 1    |           |