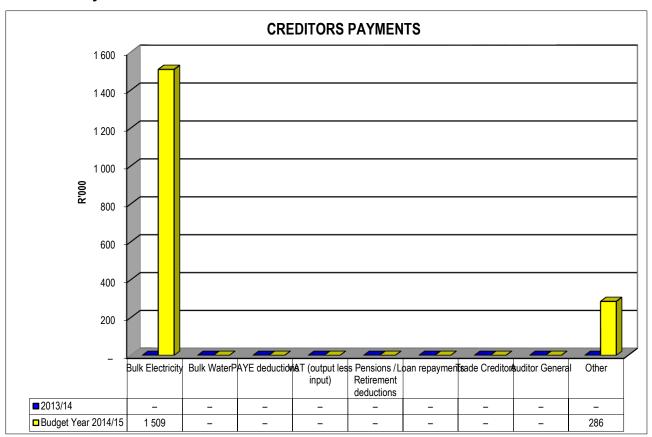

#### **Table C1: s71 Monthly Budget Statement Summary**

NC072 Umsobomvu - Table C1 Monthly Budget Statement Summary - M09 March

| NCO/2 Umsobomvu - Table C1 Monthly E        | 2013/14   |            | ,          |             | Budget Year | 2014/15     |                  |          |           |
|---------------------------------------------|-----------|------------|------------|-------------|-------------|-------------|------------------|----------|-----------|
| Description                                 | Audited   | Original   | Adjusted   | Monthly     | YearTD      | YearTD      | YTD              | YTD      | Full Year |
|                                             | Outcome   | Budget     | Budget     | actual      | actual      | budget      | variance         | variance | Forecast  |
| R thousands                                 |           |            | Ü          |             |             |             |                  | %        |           |
| Financial Performance                       |           |            |            |             |             |             |                  |          |           |
| Property rates                              | 4 802     | 5 199      | 8 295      | 595         | 6 731       | 6 221       | 510              | 8%       | 5 199     |
| Service charges                             | 45 734    | 50 828     | 54 011     | 2 469       | 34 799      | 40 508      | (5 710)          | -14%     | 50 828    |
| Inv estment rev enue                        | 693       | 312        | 422        | 6           | 325         | 317         | 8                | 3%       | 312       |
| Transfers recognised - operational          | 45 880    | 38 164     | 36 664     | 8 771       | 35 380      | 36 664      | (1 284)          | -4%      | 38 164    |
| Other own revenue                           | 9 932     | 8 297      | 9 732      | 973         | 6 089       | 7 299       | (1 210)          | -17%     | 8 297     |
| Total Revenue (excluding capital transfers  | 107 040   | 102 801    | 109 125    | 12 814      | 83 324      | 91 010      | (7 686)          | -8%      | 102 801   |
| and contributions)                          |           |            |            |             |             |             |                  |          |           |
| Employ ee costs                             | 33 695    | 39 057     | 39 084     | 2 820       | 25 097      | 29 313      | (4 216)          | -14%     | 39 057    |
| Remuneration of Councillors                 | 2 992     | 2 945      | 2 945      | 234         | 2 204       | 2 208       | (4)              | -0%      | 2 945     |
| Depreciation & asset impairment             | 27 893    | 23 834     | 23 834     | 3 972       | 17 876      | 17 876      | (0)              | -0%      | 23 834    |
| Finance charges                             | 466       | 296        | 360        | 28          | 289         | 270         | 19               | 7%       | 296       |
| Materials and bulk purchases                | 18 410    | 18 670     | 18 670     | 167         | 11 446      | 14 003      | (2 556)          | -18%     | 18 670    |
| Transfers and grants                        | _         | _          | _          | _           | _           | _           | ` _ ´            |          | _         |
| Other expenditure                           | 41 323    | 41 228     | 45 660     | 4 826       | 30 532      | 34 245      | (3 713)          | -11%     | 41 228    |
| Total Expenditure                           | 124 780   | 126 029    | 130 553    | 12 046      | 87 444      | 97 915      | (10 471)         | -11%     | 126 029   |
| Surplus/(Deficit)                           | (17 739)  | (23 228)   | (21 428)   | 768         | (4 120)     | (6 905)     | <b></b>          | -40%     | (23 228)  |
| Transfers recognised - capital              | 40 402    | 41 591     | 50 832     | -           | (+ 120)     | 38 124      | (38 124)         | -100%    | 41 591    |
| Contributions & Contributed assets          | 40 402    | -          | - 00 002   | _           | _           | 00 124      | (00 124)         | 10070    |           |
| Surplus/(Deficit) after capital transfers & | 22 663    | 18 363     | 29 404     | 768         | (4 120)     | 31 219      | (35 339)         | -113%    | 18 363    |
| contributions                               | 22 003    | 10 303     | 29 404     | 700         | (4 120)     | 31 219      | (33 338)         | -113%    | 10 303    |
|                                             |           |            |            |             |             |             |                  |          |           |
| Share of surplus/ (deficit) of associate    |           | 40.000     | - 20 404   | 700         | (4.420)     | 24 240      | -<br>(25 220)    | 4420/    | 40.000    |
| Surplus/ (Deficit) for the year             | 22 663    | 18 363     | 29 404     | 768         | (4 120)     | 31 219      | (35 339)         | -113%    | 18 363    |
| Capital expenditure & funds sources         |           |            |            |             |             |             |                  |          |           |
| Capital expenditure                         | 56 792    | 40 550     | 46 841     | 5 096       | 19 655      | 35 131      | (15 476)         | -44%     | 39 100    |
| Capital transfers recognised                | 47 725    | 39 000     | 46 741     | 5 096       | 19 555      | 35 031      | (15 476)         | -44%     | 39 000    |
| Public contributions & donations            | 5 100     | -          | -          | -           | -           | -           | -                |          | -         |
| Borrow ing                                  | 629       | -          | -          | -           | -           | -           | -                |          | -         |
| Internally generated funds                  | 3 339     | 1 550      | 100        | -           | 100         | 100         | -                |          | 100       |
| Total sources of capital funds              | 56 792    | 40 550     | 46 841     | 5 096       | 19 655      | 35 131      | (15 476)         | -44%     | 39 100    |
| Financial position                          |           |            |            |             |             |             |                  |          |           |
| Total current assets                        | 57 409    | 68 499     | 68 499     |             | 62 398      |             |                  |          | 68 499    |
| Total non current assets                    | 504 023   | 602 823    | 602 823    |             | 500 726     |             |                  |          | 602 823   |
| Total current liabilities                   | 30 141    | 800        | 800        |             | 34 180      |             |                  |          | 800       |
| Total non current liabilities               | 28 067    | 36 893     | 36 893     |             | 27 393      |             |                  |          | 36 893    |
|                                             |           |            |            |             |             |             |                  |          |           |
| Community wealth/Equity                     | 502 011   | 633 628    | 633 628    |             | 497 861     |             |                  |          | 633 628   |
| Cash flows                                  |           |            |            |             |             |             |                  |          |           |
| Net cash from (used) operating              | 75 956    | 52 182     | 42 204     | 15 825      | 25 408      | 3 517       | (21 891)         | -622%    | 52 182    |
| Net cash from (used) investing              | (61 793)  | (47 898)   | (47 898)   | (5 096)     | (14 459)    | (3 992)     | 10 467           | -262%    | (47 898)  |
| Net cash from (used) financing              | (452)     | (728)      | (608)      | (69)        | (560)       | (51)        | 509              | -1005%   | (728)     |
| Cash/cash equivalents at the month/year end | 39 308    | 23 547     | 13 689     | -           | 24 079      | 19 466      | (4 613)          | -24%     | 17 244    |
| Debtors & creditors analysis                | 0-30 Days | 31-60 Days | 61-90 Days | 91-120 Days | 121-150 Dys | 151-180 Dys | 181 Dys-<br>1 Yr | Over 1Yr | Total     |
| Debtors Age Analysis                        |           |            |            |             |             |             |                  |          |           |
| Total By Income Source                      | 2 213     | 2 202      | 2 129      | 1 802       | 71 456      | _           | _                | _        | 79 803    |
| Creditors Age Analysis                      |           |            | 0          | . 552       |             |             |                  |          |           |
| Total Creditors                             | 1 795     | _          | _          |             |             |             | _                |          | 1 795     |
|                                             |           |            |            | _           | -           | - 1         |                  | . – 1    |           |