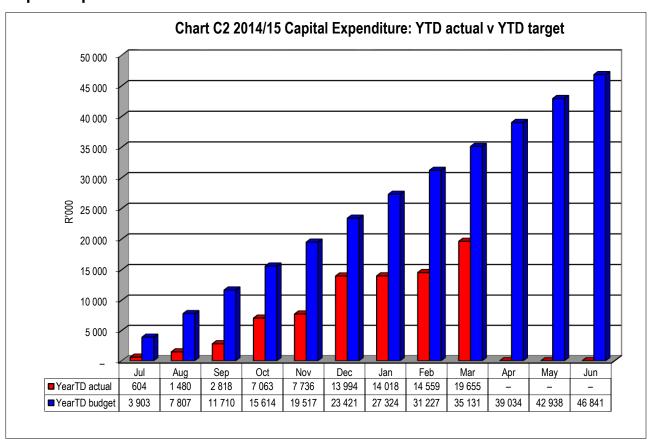

#### 1.1.3 Other relevant information

Actual operating revenue at the end of the third quarter for 2014/2015 is at 76.1% of the adjusted budgeted revenue. The expenditure reflects spending of 66% against the budgeted expenditure. Capital expenditure amounts to R19.6m, or 42%, at the end of March 2015.

#### Capital expenditure

YTD Capital Expenditure amounts to R19.6m, or 42% of a total budget of R46.841m.

Capital expenditure is 44% below the YTD budget at March 2015.

**Table C6: Monthly Budget Statement - Financial Position** 

NC072 Umsobomvu - Table C6 Monthly Budget Statement - Financial Position - M09 March