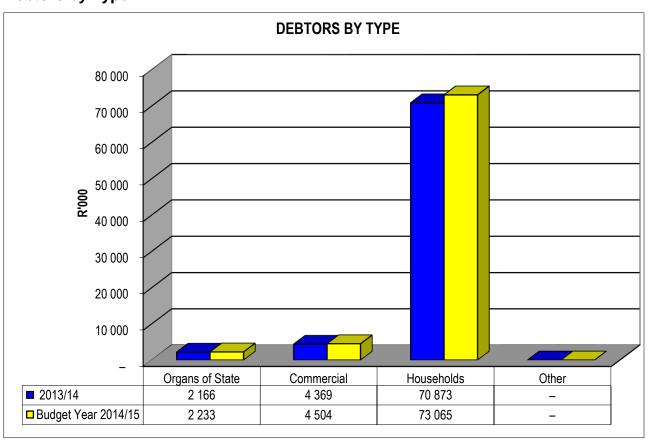

Outstanding consumer debtors increased monthly with an alarming average amount of R1.6m per month. Critical intervention is needed to address the payment of services by debtors. If continued in this trend the municipality will not be able to render sustainable services to the community.