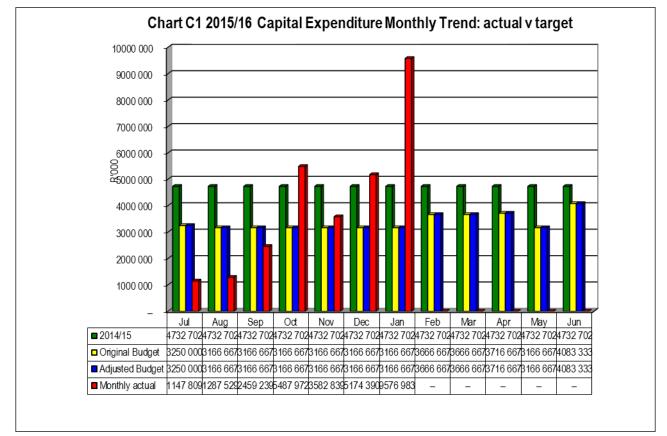

### 1.1.3 Other relevant information

Actual operating revenue at the end of January 2016 is at 63.87% of the budgeted revenue. The expenditure reflects spending of 54.67% against the budgeted expenditure. Capital expenditure amounts to R28.717m, or 50.14%, at the end of January 2016.

### **Capital expenditure**

YTD Capital Expenditure amounts to R28.717m, or 50.14% of a total budget of R57, 273m.