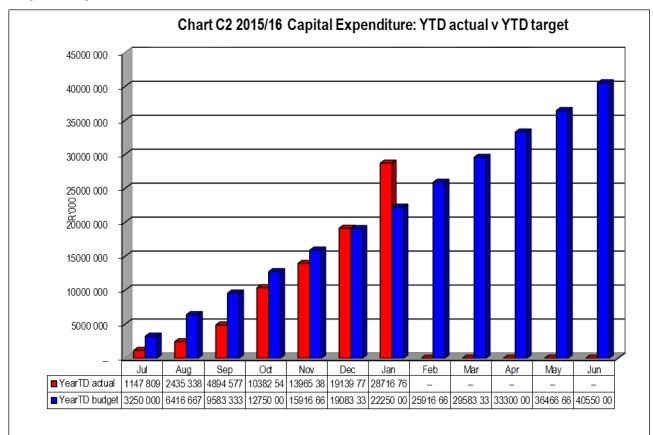

### 1.1.3 Other relevant information

Actual operating revenue at the end of January 2016 is at 63.87% of the budgeted revenue. The expenditure reflects spending of 54.67% against the budgeted expenditure. Capital expenditure amounts to R28.717m, or 50.14%, at the end of January 2016.

### **Capital expenditure**

YTD Capital Expenditure amounts to R28.717m, or 50.14% of a total budget of R57, 273m.