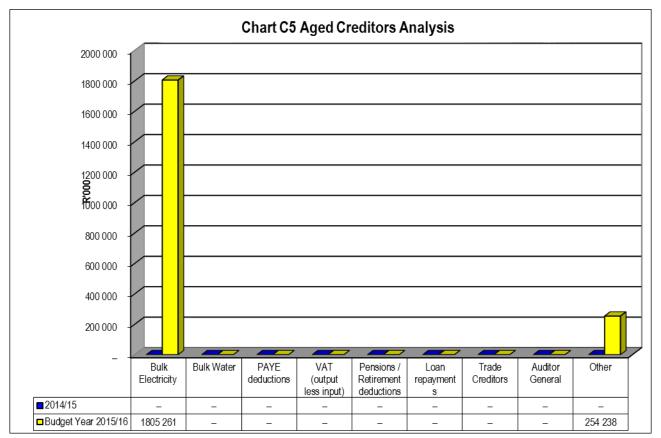

# Table C5: Monthly Budget Statement - Capital Expenditure (municipal vote, standard classification and funding)

| NC072 Umsobomvu - Table C5 Monthly Budget Statement - Capital Expenditure (municipal vote, standard classification and funding) - M07 |
|---------------------------------------------------------------------------------------------------------------------------------------|
| January                                                                                                                               |