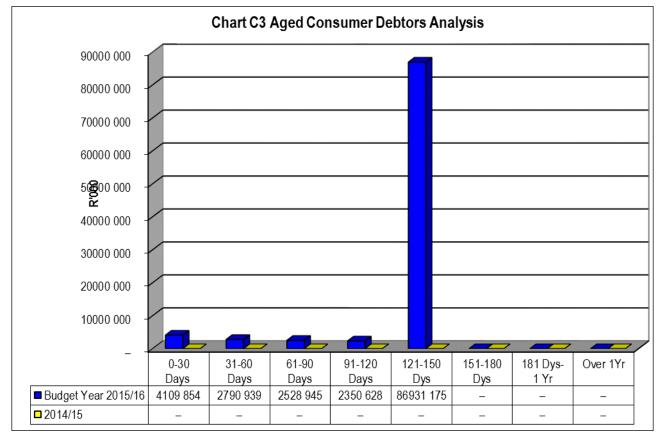

Outstanding consumer debtors remain stable and only reflect the year-on-year increase from increased tariffs as from 1 July 2015.

The positive cash flow remains stable.

#### NC072 Umsobomvu - Table C1 Monthly Budget Statement Summary - M07 January

|                                                                 | 2014/15                  |                          |            | 7                 | Budget Year            | 2015/16               | ,                 | ,,                  |                          |
|-----------------------------------------------------------------|--------------------------|--------------------------|------------|-------------------|------------------------|-----------------------|-------------------|---------------------|--------------------------|
| Description                                                     | Audited                  | Original                 | Adjusted   | Monthly           | YearTD                 | YearTD                | YTD               | YTD                 | Full Year                |
| D 4k average                                                    | Outcome                  | Budget                   | Budget     | actual            | actual                 | budget                | variance          | variance            | Forecast                 |
| R thousands<br>Financial Performance                            |                          |                          |            |                   |                        |                       |                   | %                   |                          |
| Property rates                                                  | 8 521                    | 8 295                    | _          | 574               | 5 519                  | 4 839                 | 680               | 14%                 | 8 295                    |
| 1 5                                                             | 49 213                   | 58 979                   |            |                   | 32 198                 | 4 839<br>34 404       | (2 206)           | -6%                 | 58 979                   |
| Service charges                                                 | 49 213                   |                          | -          | (3 208)           | 235                    | 34 404<br>246         | ( ` <i>`</i>      | -0%<br>-5%          |                          |
| Investment revenue                                              | 35 708                   | 422<br>39 356            | -          | 56                |                        |                       | (12)              |                     | 422                      |
| Transfers recognised - operational                              |                          |                          | -          | 771               | 30 462                 | 22 958                | 7 504             | 33%                 | 39 356                   |
| Other own revenue<br>Total Revenue (excluding capital transfers | 16 573<br><b>110 547</b> | 10 477<br><b>117 530</b> | _          | 1 057             | 6 650<br><b>75 064</b> | 6 112<br>68 559       | 539<br>6 505      | 9%<br><b>9%</b>     | 10 477<br><b>117 530</b> |
| and contributions)                                              | 110 347                  | 11/ 030                  | -          | (750)             | /5 004                 | 00 009                | 0 303             | 9%                  | 117 330                  |
| Employ ee costs                                                 | 34 412                   | 40 680                   | _          | 3 137             | 21 040                 | 23 730                | (2 690)           | -11%                | 40 680                   |
| Remuneration of Councillors                                     | 2 996                    | 3 092                    | _          | 323               | 1 786                  | 1 804                 | (17)              |                     | 3 092                    |
| Depreciation & asset impairment                                 | 28 622                   | 23 844                   | _          | 1 986             | 13 903                 | 13 909                | (11)              | -0%                 | 23 844                   |
| Finance charges                                                 | 384                      | 310                      | _          | 24                | 10 300                 | 181                   | (0)               | -1%                 | 310                      |
| Materials and bulk purchases                                    | 18 731                   | 21 284                   | _          | 1 535             | 11 365                 | 12 416                | (1 050)           | -8%                 | 21 284                   |
| Transfers and grants                                            | -                        | 8 967                    | _          | 760               | 3 035                  | 5 231                 | (1 030)           | -0 <i>%</i><br>-42% | 8 967                    |
| Other expenditure                                               | -<br>44 165              | 37 134                   | _          | 2 698             | 22 663                 | 21 631                | 1 032             | -42 %               | 37 134                   |
| Total Expenditure                                               | 129 310                  | 135 310                  | _          | 10 463            | 73 971                 | 78 901                | (4 929)           | -6%                 | 135 310                  |
| Surplus/(Deficit)                                               | (18 763)                 | (17 781)                 |            | (11 213)          | 1 093                  | (10 342)              | (4 525)<br>11 434 | -07/8               | (17 781                  |
| Transfers recognised - capital                                  | 38 236                   | 56 126                   |            | (11 213)          |                        | 32 740                | (32 740)          | -100%               | 56 126                   |
| Contributions & Contributed assets                              | 30 230                   | 50 120                   | -          | -                 | -                      | 52 740                | (32 740)          | -100 /6             | 50 120                   |
|                                                                 | - 19 473                 | - 38 345                 |            | -                 | 1 093                  | 22 399                | (21 306)          | -95%                | - 38 345                 |
| Surplus/(Deficit) after capital transfers &                     | 19 4/ 3                  | 30 343                   | -          | (11 213)          | 1 093                  | 22 399                | (21 300)          | -90%                | 30 343                   |
| contributions                                                   |                          |                          |            |                   |                        |                       |                   |                     |                          |
| Share of surplus/ (deficit) of associate                        | -                        | -                        | -          | -                 | -                      | -                     | -                 | 0.5%                | -                        |
| Surplus/ (Deficit) for the year                                 | 19 473                   | 38 345                   | -          | (11 213)          | 1 093                  | 22 399                | (21 306)          | -95%                | 38 345                   |
| Capital expenditure & funds sources                             |                          |                          |            |                   |                        |                       |                   |                     |                          |
| Capital expenditure                                             | 46 841                   | 57 273                   | -          | 9 577             | 28 717                 | 22 250                | 6 467             | 29%                 | 57 273                   |
| Capital transfers recognised                                    | 46 741                   | 55 563                   | -          | 9 577             | 28 717                 | 22 250                | 6 467             | 29%                 | 55 563                   |
| Public contributions & donations                                | -                        | -                        | -          |                   | -                      | -                     | -                 |                     | -                        |
| Borrowing                                                       | -                        | -                        | -          | -                 | -                      | -                     | -                 |                     | -                        |
| Internally generated funds                                      | 100                      | 1 710                    | -          | -                 | -                      | -                     | -                 |                     | 1 710                    |
| Total sources of capital funds                                  | 46 841                   | 57 273                   | -          | 9 577             | 28 717                 | 22 250                | 6 467             | 29%                 | 57 273                   |
| Financial position                                              |                          |                          |            |                   |                        |                       |                   |                     |                          |
| Total current assets                                            | 69 265                   | 54 737                   | -          |                   | 58 539                 |                       |                   |                     | 54 737                   |
| Total non current assets                                        | 515 047                  | 597 522                  | _          |                   | 530 594                |                       |                   |                     | 597 522                  |
| Total current liabilities                                       | 36 329                   | 800                      | -          |                   | 38 793                 |                       |                   |                     | 800                      |
| Total non current liabilities                                   | 26 188                   | 22 453                   | _          |                   | 27 467                 |                       |                   |                     | 22 453                   |
| Community wealth/Equity                                         | 521 795                  | 629 006                  | _          |                   | 522 873                |                       |                   |                     | 629 006                  |
| Cash flows                                                      |                          |                          |            |                   |                        |                       |                   |                     |                          |
| Net cash from (used) operating                                  | 50 371                   | 58 818                   | _          | (1 416)           | 34 766                 | 30 100                | (4 665)           | -15%                | 38 833                   |
| Net cash from (used) investing                                  | (39 289)                 | (50 007)                 | _          | (1410)<br>(9 577) | (28 468)               | (25 003)              | (4 005)<br>3 464  | -13%                | (39 289                  |
| Net cash from (used) financing                                  | (39 209)<br>(1 043)      | (50 007)<br>(670)        | _          | · · /             |                        | (25 003)              |                   | -14%<br>-297%       | (39 289                  |
| Cash/cash equivalents at the month/year end                     | (1 043)<br><b>29 985</b> | (070)<br>17 452          | _          | (77)<br>(11 071)  |                        | (333)<br><b>4 762</b> | (18 656)          |                     | 2 142 877                |
| Cash/cash equivalents at the month/year end                     | 29 905                   | 17 452                   |            | (110/1)           | 23 410                 | 4 / 02                | · ,               | -392 %              | 2 142 0//                |
| Debtors & creditors analysis                                    | 0-30 Days                | 31-60 Days               | 61-90 Days | 91-120 Days       | 121-150 Dys            | 151-180 Dys           | 181 Dys-<br>1 Yr  | Over 1Yr            | Total                    |
| Debtors Age Analysis                                            |                          |                          |            | 1                 |                        |                       |                   |                     |                          |
| Total By Income Source                                          | 4 110                    | 2 791                    | 2 529      | 2 351             | 86 931                 | -                     | -                 | -                   | 98 712                   |
| Creditors Age Analysis                                          |                          |                          |            |                   |                        |                       |                   |                     |                          |
| Total Creditors                                                 | 2 059                    | -                        | _          | -                 | -                      | _                     | -                 | -                   | 2 059                    |
|                                                                 |                          |                          |            |                   |                        |                       |                   |                     |                          |