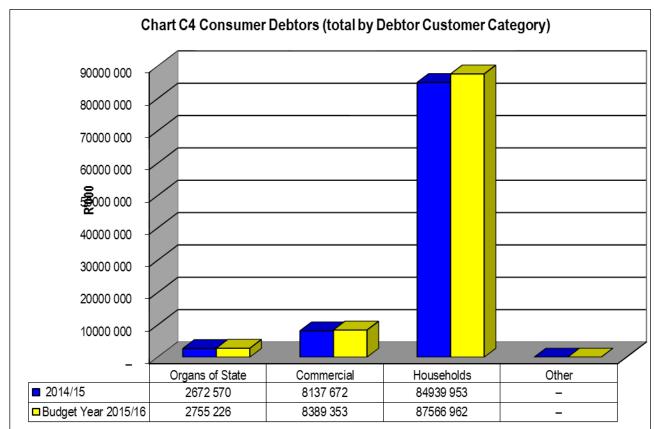

Outstanding consumer debtors remain stable and only reflect the year-on-year increase from increased tariffs as from 1 July 2015.

The positive cash flow remains stable.