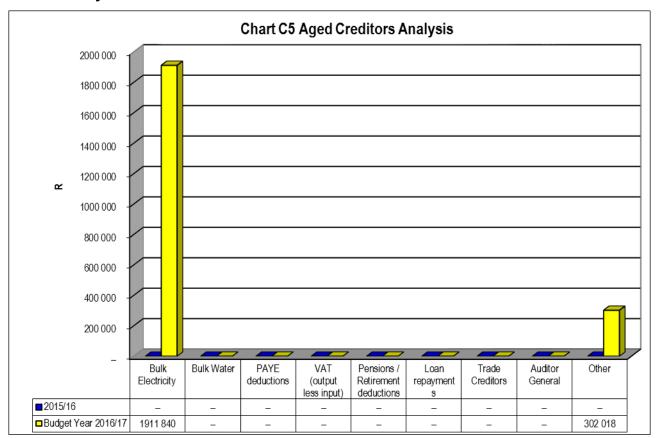

### In-year budget statement tables

Table C1: s71 Monthly Budget Statement Summary NC072 Umsobomvu - Table C1 Monthly Budget Statement Summary - M09 March

|                                                                  | 2015/16   |            |            |             |             |             |                  |          |           |  |
|------------------------------------------------------------------|-----------|------------|------------|-------------|-------------|-------------|------------------|----------|-----------|--|
| Description                                                      | Audited   | Original   | Adjusted   | Monthly     | YearTD      | YearTD      | YTD              | YTD      | Full Year |  |
|                                                                  | Outcome   | Budget     | Budget     | actual      | actual      | budget      | variance         | variance | Forecast  |  |
| R thousands                                                      |           |            |            |             |             |             |                  | %        |           |  |
| Financial Performance                                            |           | 0.050      |            |             | 0.074       |             | 407              | 00/      | 0.050     |  |
| Property rates                                                   | 8 361     | 8 958      | 9 032      | 607         | 6 971       | 6 774       | 197              | 3%       | 8 958     |  |
| Service charges                                                  | 40 132    | 65 572     | 66 272     | 8 712       | 44 394      | 49 704      | (5 309)          | -11%     | 60 038    |  |
| Inv estment rev enue                                             | 538       | 422        | 560        | 26          | 339         | 420         | (81)             | 1        | 422       |  |
| Transfers recognised - operational                               | 39 345    | 40 052     | 40 840     | 10 281      | 40 383      | 30 630      | 9 753            | 32%      | 40 052    |  |
| Other own revenue                                                | 15 657    | 16 360     | 16 070     | 1 228       | 10 428      | 12 053      | (1 625)          | -13%     | 16 360    |  |
| Total Revenue (excluding capital transfers<br>and contributions) | 104 034   | 131 364    | 132 774    | 20 853      | 102 515     | 99 581      | 2 934            | 3%       | 125 830   |  |
| ,                                                                | 37 333    | 47 216     | 45 979     | 3 283       | 29 741      | 34 484      | (4 743)          | -14%     | 46 548    |  |
| Employ ee costs                                                  |           |            |            |             |             |             | <b>`</b> '       | •        |           |  |
| Remuneration of Councillors                                      | 3 095     | 3 246      | 3 461      | 280         | 2 476       | 2 488       | (13)             | 8        | 3 246     |  |
| Depreciation & asset impairment                                  | 28 120    | 29 407     | 29 442     | -           | 17 197      | 22 055      | (4 858)          | }        | 29 407    |  |
| Finance charges                                                  | 1 814     | 310        | 230        | 13          | 155         | 212         | (57)             | {        | 2 178     |  |
| Materials and bulk purchases                                     | 21 065    | 22 962     | 22 962     | 1 433       | 15 298      | 17 222      | (1 924)          | 3        | 22 962    |  |
| Transfers and grants                                             |           | _          | 6 777      | 587         | 5 126       | 6 463       | (1 337)          | }        | _         |  |
| Other ex penditure                                               | 57 768    | 50 288     | 46 470     | 2 821       | 32 771      | 29 381      | 3 389            | 12%      | 43 555    |  |
| Total Expenditure                                                | 149 196   | 153 430    | 155 322    | 8 417       | 102 764     | 112 306     | (9 542)          | -8%      | 147 896   |  |
| Surplus/(Deficit)                                                | (45 162)  | (22 066)   | (22 548)   | 12 436      | (249)       | (12 726)    | 8                | -98%     | (22 066   |  |
| Transfers recognised - capital                                   | 60 044    | 28 964     | 29 776     | -           | -           | 21 723      | (21 723)         | -100%    | 28 964    |  |
| Contributions & Contributed assets                               | -         | _          | -          | -           | _           | -           | _                |          |           |  |
| Surplus/(Deficit) after capital transfers &                      | 14 882    | 6 898      | 7 228      | 12 436      | (249)       | 8 997       | (9 246)          | -103%    | 6 898     |  |
| contributions                                                    |           |            |            |             |             |             |                  |          |           |  |
| Share of surplus/ (deficit) of associate                         | -         | -          | -          | -           | -           | -           | -                |          | -         |  |
| Surplus/ (Deficit) for the year                                  | 14 882    | 6 898      | 7 228      | 12 436      | (249)       | 8 997       | (9 246)          | -103%    | 6 898     |  |
| Capital expenditure & funds sources                              |           |            |            |             |             |             |                  |          |           |  |
| Capital expenditure                                              | 78 179    | 29 641     | 31 748     | 6 028       | 21 090      | 22 848      | (1 758)          | -8%      | 31 748    |  |
| Capital transfers recognised                                     | 77 945    | 28 091     | 29 691     | 2 026       | 21 090      | 22 268      | (1 178)          | -5%      | 29 691    |  |
| Public contributions & donations                                 | _         | _          | _          | _           | _           | _           | ` _ ´            |          | _         |  |
| Borrowing                                                        | _         | _          | _          | _           | _           | _           | _                |          | _         |  |
| Internally generated funds                                       | 234       | 1 550      | 2 057      | _           | _           | 580         | (580)            | -100%    | 2 057     |  |
| Total sources of capital funds                                   | 78 179    | 29 641     | 31 748     | 2 026       | 21 090      | 22 848      | (1 758)          | -8%      | 31 748    |  |
| ·                                                                |           |            |            |             |             |             | <u> </u>         |          |           |  |
| Financial position  Total current assets                         | E7 400    | 00.400     | 70 722     |             | 20 625      |             |                  |          | 60.066    |  |
|                                                                  | 57 409    | 82 403     | 78 733     |             | 30 625      |             |                  |          | 69 265    |  |
| Total non current assets                                         | 504 334   | 550 189    | 550 339    |             | 530 064     |             |                  |          | 515 047   |  |
| Total current liabilities                                        | 33 212    | 27 167     | 23 497     |             | 55 971      |             |                  |          | 36 329    |  |
| Total non current liabilities                                    | 26 209    | -          | 25 887     |             | 18 986      |             |                  |          | 26 188    |  |
| Community wealth/Equity                                          | 502 322   | 605 425    | 579 687    |             | 485 732     |             |                  |          | 521 795   |  |
| Cash flows                                                       |           |            |            |             |             |             |                  |          |           |  |
| Net cash from (used) operating                                   | 36 296    | 34 115     | 37 027     | 14 358      | 33 129      | 45 134      | 12 005           | 27%      | 37 027    |  |
| Net cash from (used) investing                                   | (50 429)  | (29 641)   | (31 748)   | (3 654)     | (21 090)    | (22 268)    | (1 178)          | 5%       | (31 748   |  |
| Net cash from (used) financing                                   | (330)     | (655)      | (655)      | (91)        | (755)       | (491)       | 264              | -54%     | (286      |  |
| Cash/cash equivalents at the month/year end                      | 19 947    | 27 542     | 23 872     | 10 613      | 30 532      | 41 623      | 11 091           | 27%      | 2 143 677 |  |
| Debtors & creditors analysis                                     | 0-30 Days | 31-60 Days | 61-90 Days | 91-120 Days | 121-150 Dys | 151-180 Dys | 181 Dys-<br>1 Yr | Over 1Yr | Total     |  |
| Debtors Age Analysis                                             |           |            |            |             |             |             |                  |          |           |  |
| Total By Income Source                                           | 2 991     | 2 815      | 2 925      | 2 255       | 109 333     | _           | _                | _        | 120 319   |  |
| Creditors Age Analysis                                           |           | 2010       | 2 323      | 2 200       | 100 000     |             |                  |          | 120 010   |  |
| Total Creditors                                                  | 2 214     | _          | _          | _           | _           | _           | _                | _        | 2 214     |  |
| TOTAL OTGUILOTS                                                  | 4214      | l -        | _          | _           | _           | _           | _                | -        | 2 2 1 4   |  |