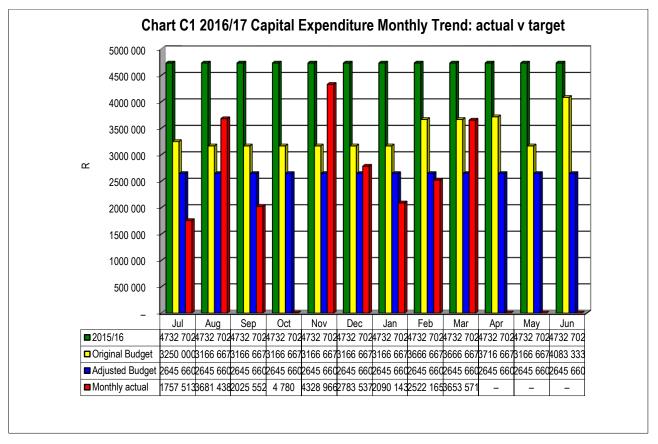

#### Capital expenditure

YTD Capital Expenditure amounts to R21.090m, or 66.4% of a total budget of R31.748m.

Capital expenditure is 8% less than the YTD budget at 31 March 2017.

Table C6: Monthly Budget Statement - Financial Position
NC072 Umsobomvu - Table C6 Monthly Budget Statement - Financial Position - M09 March