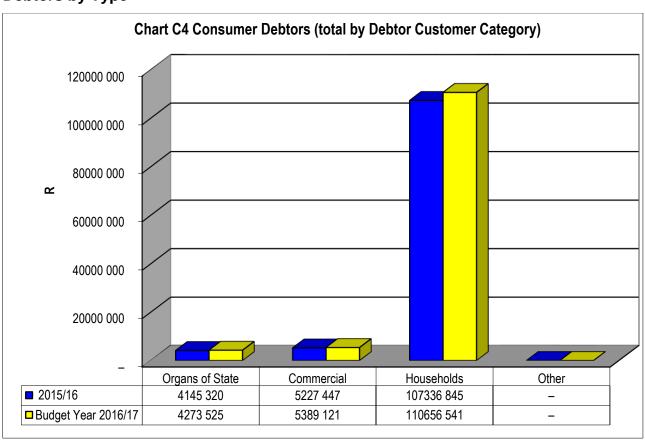

Outstanding consumer debtors remain stable and only reflect the year-on-year increase from increased tariffs as from 1 July 2016.

No adjustments budget was tabled in this quarter.

The positive cash flow remains stable.