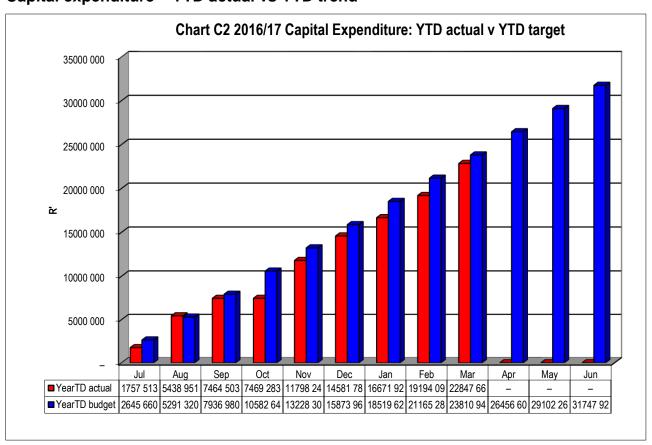

#### Capital expenditure

YTD Capital Expenditure amounts to R21.090m, or 66.4% of a total budget of R31.748m.

Capital expenditure is 8% less than the YTD budget at 31 March 2017.

Table C6: Monthly Budget Statement - Financial Position
NC072 Umsobomvu - Table C6 Monthly Budget Statement - Financial Position - M09 March