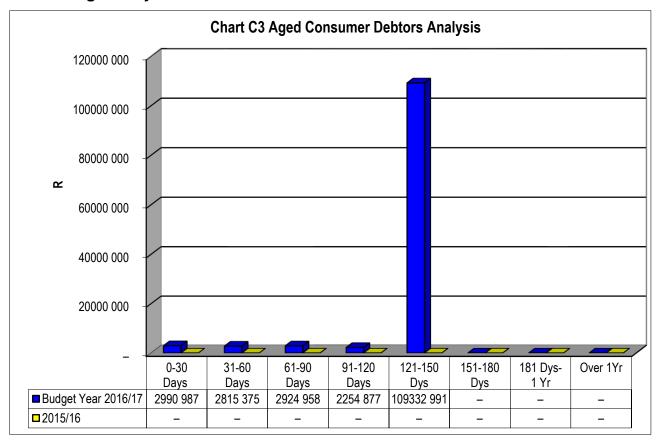

Outstanding consumer debtors remain stable and only reflect the year-on-year increase from increased tariffs as from 1 July 2016.

No adjustments budget was tabled in this quarter.

The positive cash flow remains stable.