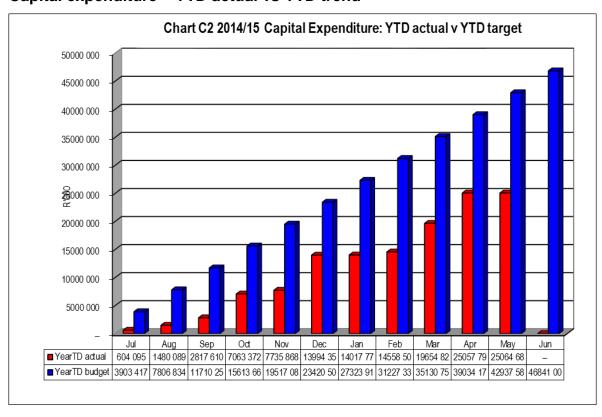

#### Capital expenditure

YTD Capital Expenditure amounts to R25.1m, or 53.6% of a total budget of R46.841m.

#### 1.1.3 Other relevant information

Actual operating revenue at the end of May 2015 is at 86.2% of the budgeted revenue. The expenditure reflects spending of 80.9% against the budgeted expenditure. Capital expenditure amounts to R25.1m, or 53.6%, at the end of May 2015.