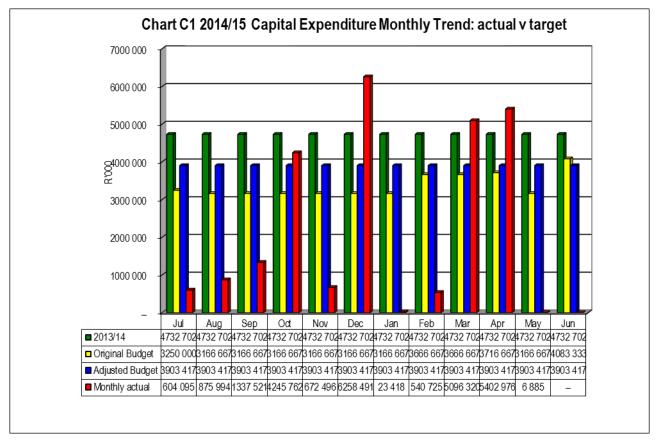

#### Capital expenditure

YTD Capital Expenditure amounts to R25.1m, or 53.6% of a total budget of R46.841m.

#### 1.1.3 Other relevant information

Actual operating revenue at the end of May 2015 is at 86.2% of the budgeted revenue. The expenditure reflects spending of 80.9% against the budgeted expenditure. Capital expenditure amounts to R25.1m, or 53.6%, at the end of May 2015.