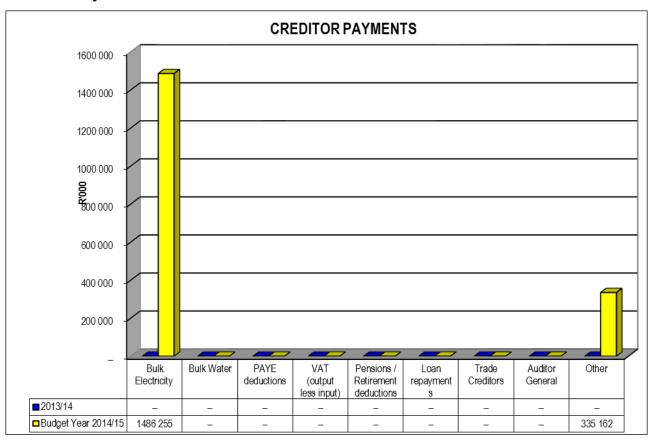

|               | -        | -        | 9                                       |           |
| Other                                      |                                         |               |             |         |               | -        | -        |                                         |           |
|                                            | 27 570                                  | 23 834        | 23 834      | 1 986   | 21 848        | 21 848   | <u> </u> | ŧ                                       | 23 834    |

#### Other supporting documentation Section 71 charts

#### Capital expenditure monthly trend - actual vs target



#### Capital expenditure - YTD actual vs YTD trend



#### **Debtors Age Analysis**



#### **Debtors by Type**



#### **Creditor Payments**



# MUNICIPAL MANAGER'S QUALITY CERTIFICATION

| QUALITY CERTIFICATE                                                                                                                     |
|-----------------------------------------------------------------------------------------------------------------------------------------|
| I, <b>AMOS CHINA MPELA</b> , the Municipal Manager of Umsobomvu Local Municipality, hereby certify that: -                              |
| (Mark as appropriate)                                                                                                                   |
| X Monthly budget statement                                                                                                              |
| For the month of May 2015 has been prepared in acco