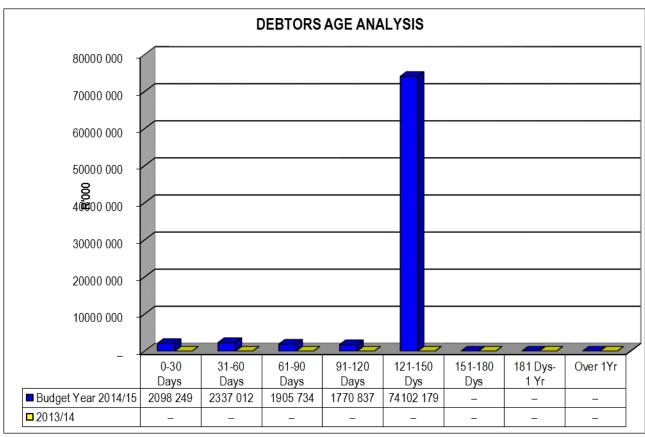

Outstanding consumer debtors remain stable and only reflect the year-on-year increase from increased tariffs as from 1 July 2014.

The positive cash flow remains stable.