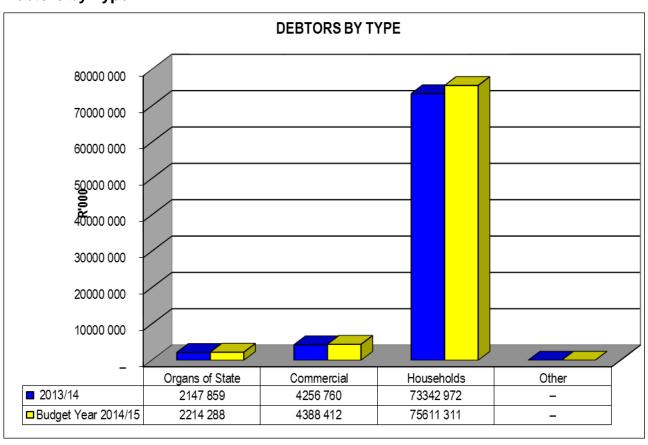

Outstanding consumer debtors remain stable and only reflect the year-on-year increase from increased tariffs as from 1 July 2014.

The positive cash flow remains stable.