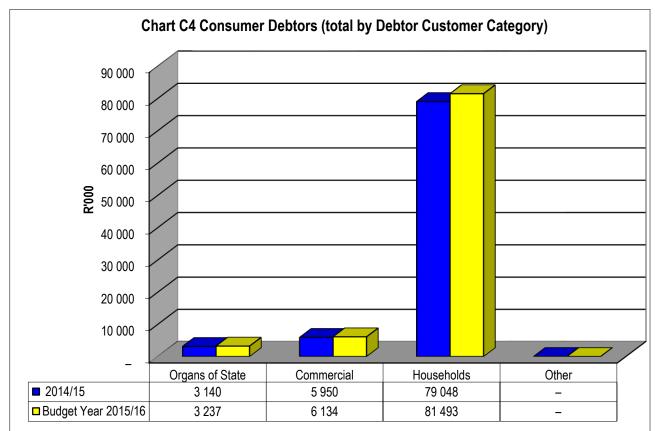

Outstanding consumer debtors remain stable and only reflect the year-on-year increase from increased tariffs as from 1 July 2015.

The positive cash flow remains stable.

#### NC072 Umsobomvu - Table C1 Monthly Budget Statement Summary - M03 September

|                                             | 2014/15 Budget Year 2015/16 |            |            |             |             |             |                  |          |           |  |
|---------------------------------------------|-----------------------------|------------|------------|-------------|-------------|-------------|------------------|----------|-----------|--|
| Description                                 | Audited                     | Original   | Adjusted   | Monthly     | YearTD      | YearTD      | YTD              | YTD      | Full Year |  |
| B. (b                                       | Outcome                     | Budget     | Budget     | actual      | actual      | budget      | variance         | variance | Forecast  |  |
| R thousands<br>Financial Performance        |                             |            |            |             |             |             |                  | %        |           |  |
|                                             | 9 5 2 1                     | 9 205      |            | 560         | 2 111       | 2 074       | 1 148            | 550/     | 9 205     |  |
| Property rates                              | 8 521                       | 8 295      | -          | 569         | 3 222       |             |                  | 55%      | 8 295     |  |
| Service charges                             | 49 213                      | 58 979     | -          | 4 286       | 13 407      | 14 745      | (1 338)          | -9%      | 58 979    |  |
| Investment revenue                          | 532                         | 422        | -          | 42          | 120         | 106         | 14               | 14%      | 422       |  |
| Transfers recognised - operational          | 35 708                      | 39 356     | -          | -           | 17 296      | 9 839       | 7 457            | 76%      | 39 356    |  |
| Other own revenue                           | 16 573                      | 10 477     | -          | 892         | 2 766       | 2 619       | 147              | 6%       | 10 477    |  |
| Total Revenue (excluding capital transfers  | 110 547                     | 117 530    | -          | 5 790       | 36 811      | 29 382      | 7 429            | 25%      | 117 530   |  |
| and contributions)                          | 24.440                      | 40,000     |            | 0.050       | 0.000       | 40.470      | (4.007)          | 400/     | 40,000    |  |
| Employ ee costs                             | 34 412                      | 40 680     | -          | 2 958       | 8 803       | 10 170      | (1 367)          | -13%     | 40 680    |  |
| Remuneration of Councillors                 | 2 996                       | 3 092      | -          | 244         | 732         | 773         | (41)             | \$ B     | 3 092     |  |
| Depreciation & asset impairment             | 28 622                      | 23 844     | -          | 1 986       | 5 958       | 5 961       | (3)              | -0%      | 23 844    |  |
| Finance charges                             | 384                         | 310        | -          | 27          | 81          | 78          | 3                | 4%       | 310       |  |
| Materials and bulk purchases                | 18 731                      | 21 284     | -          | 2 731       | 5 551       | 5 321       | 230              | 4%       | 21 284    |  |
| Transfers and grants                        | -                           | -          | -          | -           | -           | -           | -                |          | -         |  |
| Other expenditure                           | 44 165                      | 46 049     | -          | 4 467       | 10 577      | 11 512      | (935)            | -8%      | 46 049    |  |
| Total Expenditure                           | 129 310                     | 135 258    | -          | 12 413      | 31 701      | 33 815      | (2 114)          | -6%      | 135 258   |  |
| Surplus/(Deficit)                           | (18 763)                    | (17 728)   | -          | (6 624)     | 5 110       | (4 432)     | 9 542            | -215%    | (17 728   |  |
| Transfers recognised - capital              | 38 236                      | 56 126     | -          | -           | -           | 14 032      | (14 032)         | -100%    | 56 126    |  |
| Contributions & Contributed assets          | -                           | -          | -          | -           | -           | -           | -                |          | -         |  |
| Surplus/(Deficit) after capital transfers & | 19 473                      | 38 398     | -          | (6 624)     | 5 110       | 9 599       | (4 489)          | -47%     | 38 398    |  |
| contributions                               |                             |            |            |             |             |             |                  |          |           |  |
| Share of surplus/ (deficit) of associate    | _                           | -          | _          | _           | _           | _           | _                |          | _         |  |
| Surplus/ (Deficit) for the year             | 19 473                      | 38 398     | _          | (6 624)     | 5 110       | 9 599       | (4 489)          | -47%     | 38 398    |  |
|                                             |                             |            |            | ,           |             |             | (,               |          |           |  |
| Capital expenditure & funds sources         |                             |            |            |             |             |             |                  |          |           |  |
| Capital expenditure                         | 46 841                      | 57 273     | -          | 1 148       | 4 895       | 9 583       | (4 689)          | -49%     | 57 273    |  |
| Capital transfers recognised                | 46 741                      | 55 563     | -          | 1 148       | 4 895       | 9 583       | (4 689)          | -49%     | 55 563    |  |
| Public contributions & donations            | -                           | -          | -          | -           | -           | -           | -                |          | -         |  |
| Borrowing                                   | -                           | -          | -          | -           | -           | -           | -                |          | -         |  |
| Internally generated funds                  | 100                         | 1 710      | -          | -           | -           |             | -                |          | 1 710     |  |
| Total sources of capital funds              | 46 841                      | 57 273     | -          | 1 148       | 4 895       | 9 583       | (4 689)          | -49%     | 57 273    |  |
| Financial position                          |                             |            |            |             |             |             |                  |          |           |  |
| Total current assets                        | 69 265                      | 54 737     | -          |             | 67 089      |             |                  |          | 54 737    |  |
| Total non current assets                    | 515 047                     | 597 522    | _          |             | 515 962     |             |                  |          | 597 522   |  |
| Total current liabilities                   | 36 329                      | 800        | _          |             | 28 362      |             |                  |          | 800       |  |
| Total non current liabilities               | 26 188                      | 22 453     | _          |             | 27 799      |             |                  |          | 22 453    |  |
| Community wealth/Equity                     | 521 795                     | 629 006    | _          |             | 526 890     |             |                  |          | 629 006   |  |
|                                             |                             |            |            |             |             |             |                  |          |           |  |
| <u>Cash flows</u>                           |                             |            |            | (0.0.(0))   |             |             |                  |          |           |  |
| Net cash from (used) operating              | 50 371                      | 58 818     | -          | (3 343)     |             | 10 725      | 6 829            | 64%      | 58 818    |  |
| Net cash from (used) investing              | (39 289)                    | (50 007)   | -          | (2 459)     | (4 896)     | (12 502)    | (7 606)          | 61%      | (50 007   |  |
| Net cash from (used) financing              | (1 043)                     | (670)      | -          | (70)        |             | (168)       |                  | -26%     | (670      |  |
| Cash/cash equivalents at the month/year end | 29 985                      | 17 452     | -          | 16 434      | 17 237      | (1 944)     | (19 181)         | 986%     | 17 452    |  |
| Debtors & creditors analysis                | 0-30 Days                   | 31-60 Days | 61-90 Days | 91-120 Days | 121-150 Dys | 151-180 Dys | 181 Dys-<br>1 Yr | Over 1Yr | Total     |  |
| Debtors Age Analysis                        |                             |            |            |             |             |             | · ··             |          |           |  |
| Total By Income Source                      | 2 937                       | 2 784      | 3 666      | 1 772       | 79 705      | _           | _                | _        | 90 864    |  |
| Creditors Age Analysis                      | 2 301                       | 2104       | 0.000      | 1112        |             | ·           |                  |          | 00 004    |  |
|                                             | 2 590                       | -          | _          | _           | _           | _           | -                | _        | 2 590     |  |
| Total Creditors                             |                             |            |            |             |             |             |                  |          |           |  |