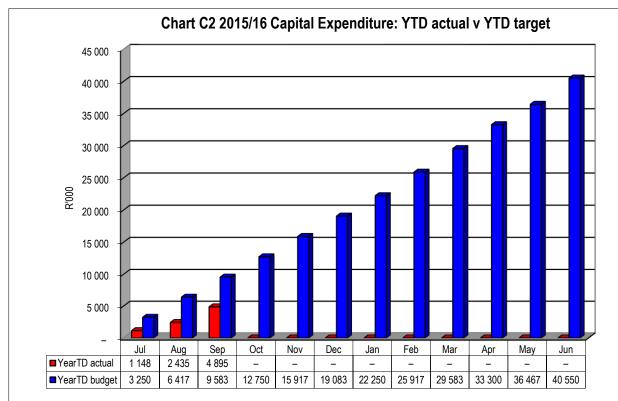

#### 1.1.3 Other relevant information

Actual operating revenue at the end of September 2015 is at 31.3% of the budgeted revenue. The expenditure reflects spending of 23.44% against the budgeted expenditure. Capital expenditure amounts to R4, 895m, or 8.55%, at the end of September 2015.

#### **Capital expenditure**

YTD Capital Expenditure amounts to R4, 895m, or 8.55% of a total budget of R57, 273m.

Capital expenditure is 49% below the YTD budget at September 2015.