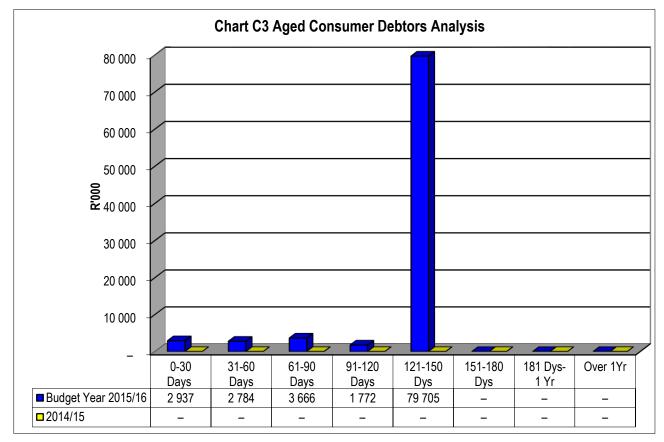

Outstanding consumer debtors remain stable and only reflect the year-on-year increase from increased tariffs as from 1 July 2015.

The positive cash flow remains stable.

#### NC072 Umsobomvu - Table C1 Monthly Budget Statement Summary - M03 September

|                                             | 2014/15 Budget Year 2015/16 |            |            |             |             |             |                  |          |           |  |
|---------------------------------------------|-----------------------------|------------|------------|-------------|-------------|-------------|------------------|----------|-----------|--|
| Description                                 | Audited                     | Original   | Adjusted   | Monthly     | YearTD      | YearTD      | YTD              | YTD      | Full Year |  |
| B. (b                                       | Outcome                     | Budget     | Budget     | actual      | actual      | budget      | variance         | variance | Forecast  |  |
| R thousands<br>Financial Performance        |                             |            |            |             |             |             |                  | %        |           |  |
|                                             | 9 5 2 1                     | 9 205      |            | 560         | 2 111       | 2 074       | 1 148            | 550/     | 9 205     |  |
| Property rates                              | 8 521                       | 8 295      | -          | 569         | 3 222       |             |                  | 55%      | 8 295     |  |
| Service charges                             | 49 213                      | 58 979     | -          | 4 286       | 13 407      | 14 745      | (1 338)          | -9%      | 58 979    |  |
| Investment revenue                          | 532                         | 422        | -          | 42          | 120         | 106         | 14               | 14%      | 422       |  |
| Transfers recognised - operational          | 35 708                      | 39 356     | -          | -           | 17 296      | 9 839       | 7 457            | 76%      | 39 356    |  |
| Other own revenue                           | 16 573                      | 10 477     | -          | 892         | 2 766       | 2 619       | 147              | 6%       | 10 477    |  |
| Total Revenue (excluding capital transfers  | 110 547                     | 117 530    | -          | 5 790       | 36 811      | 29 382      | 7 429            | 25%      | 117 530   |  |
| and contributions)                          | 24.440                      | 40,000     |            | 0.050       | 0.000       | 40.470      | (4.007)          | 400/     | 40,000    |  |
| Employ ee costs                             | 34 412                      | 40 680     | -          | 2 958       | 8 803       | 10 170      | (1 367)          | -13%     | 40 680    |  |
| Remuneration of Councillors                 | 2 996                       | 3 092      | -          | 244         | 732         | 773         | (41)             | \$ B     | 3 092     |  |
| Depreciation & asset impairment             | 28 622                      | 23 844     | -          | 1 986       | 5 958       | 5 961       | (3)              | -0%      | 23 844    |  |
| Finance charges                             | 384                         | 310        | -          | 27          | 81          | 78          | 3                | 4%       | 310       |  |
| Materials and bulk purchases                | 18 731                      | 21 284     | -          | 2 731       | 5 551       | 5 321       | 230              | 4%       | 21 284    |  |
| Transfers and grants                        | -                           | -          | -          | -           | -           | -           | -                |          | -         |  |
| Other expenditure                           | 44 165                      | 46 049     | -          | 4 467       | 10 577      | 11 512      | (935)            | -8%      | 46 049    |  |
| Total Expenditure                           | 129 310                     | 135 258    | -          | 12 413      | 31 701      | 33 815      | (2 114)          | -6%      | 135 258   |  |
| Surplus/(Deficit)                           | (18 763)                    | (17 728)   | -          | (6 624)     | 5 110       | (4 432)     | 9 542            | -215%    | (17 728   |  |
| Transfers recognised - capital              | 38 236                      | 56 126     | -          | -           | -           | 14 032      | (14 032)         | -100%    | 56 126    |  |
| Contributions & Contributed assets          | -                           | -          | -          | -           | -           | -           | -                |          | -         |  |
| Surplus/(Deficit) after capital transfers & | 19 473                      | 38 398     | -          | (6 624)     | 5 110       | 9 599       | (4 489)          | -47%     | 38 398    |  |
| contributions                               |                             |            |            |             |             |             |                  |          |           |  |
| Share of surplus/ (deficit) of associate    | _                           | -          | _          | _           | _           | _           | _                |          | _         |  |
| Surplus/ (Deficit) for the year             | 19 473                      | 38 398     | _          | (6 624)     | 5 110       | 9 599       | (4 489)          | -47%     | 38 398    |  |
|                                             |                             |            |            | ,           |             |             | (,               |          |           |  |
| Capital expenditure & funds sources         |                             |            |            |             |             |             |                  |          |           |  |
| Capital expenditure                         | 46 841                      | 57 273     | -          | 1 148       | 4 895       | 9 583       | (4 689)          | -49%     | 57 273    |  |
| Capital transfers recognised                | 46 741                      | 55 563     | -          | 1 148       | 4 895       | 9 583       | (4 689)          | -49%     | 55 563    |  |
| Public contributions & donations            | -                           | -          | -          | -           | -           | -           | -                |          | -         |  |
| Borrowing                                   | -                           | -          | -          | -           | -           | -           | -                |          | -         |  |
| Internally generated funds                  | 100                         | 1 710      | -          | -           | -           |             | -                |          | 1 710     |  |
| Total sources of capital funds              | 46 841                      | 57 273     | -          | 1 148       | 4 895       | 9 583       | (4 689)          | -49%     | 57 273    |  |
| Financial position                          |                             |            |            |             |             |             |                  |          |           |  |
| Total current assets                        | 69 265                      | 54 737     | -          |             | 67 089      |             |                  |          | 54 737    |  |
| Total non current assets                    | 515 047                     | 597 522    | _          |             | 515 962     |             |                  |          | 597 522   |  |
| Total current liabilities                   | 36 329                      | 800        | _          |             | 28 362      |             |                  |          | 800       |  |
| Total non current liabilities               | 26 188                      | 22 453     | _          |             | 27 799      |             |                  |          | 22 453    |  |
| Community wealth/Equity                     | 521 795                     | 629 006    | _          |             | 526 890     |             |                  |          | 629 006   |  |
|                                             |                             |            |            |             |             |             |                  |          |           |  |
| <u>Cash flows</u>                           |                             |            |            | (0.0.(0))   |             |             |                  |          |           |  |
| Net cash from (used) operating              | 50 371                      | 58 818     | -          | (3 343)     |             | 10 725      | 6 829            | 64%      | 58 818    |  |
| Net cash from (used) investing              | (39 289)                    | (50 007)   | -          | (2 459)     | (4 896)     | (12 502)    | (7 606)          | 61%      | (50 007   |  |
| Net cash from (used) financing              | (1 043)                     | (670)      | -          | (70)        |             | (168)       |                  | -26%     | (670      |  |
| Cash/cash equivalents at the month/year end | 29 985                      | 17 452     | -          | 16 434      | 17 237      | (1 944)     | (19 181)         | 986%     | 17 452    |  |
| Debtors & creditors analysis                | 0-30 Days                   | 31-60 Days | 61-90 Days | 91-120 Days | 121-150 Dys | 151-180 Dys | 181 Dys-<br>1 Yr | Over 1Yr | Total     |  |
| Debtors Age Analysis                        |                             |            |            |             |             |             | · ··             |          |           |  |
| Total By Income Source                      | 2 937                       | 2 784      | 3 666      | 1 772       | 79 705      | _           | _                | _        | 90 864    |  |
| Creditors Age Analysis                      | 2 301                       | 2104       | 0.000      | 1112        |             | ·           |                  |          | 00 004    |  |
|                                             | 2 590                       | -          | _          | _           | _           | _           | -                | _        | 2 590     |  |
| Total Creditors                             |                             |            |            |             |             |             |                  |          |           |  |