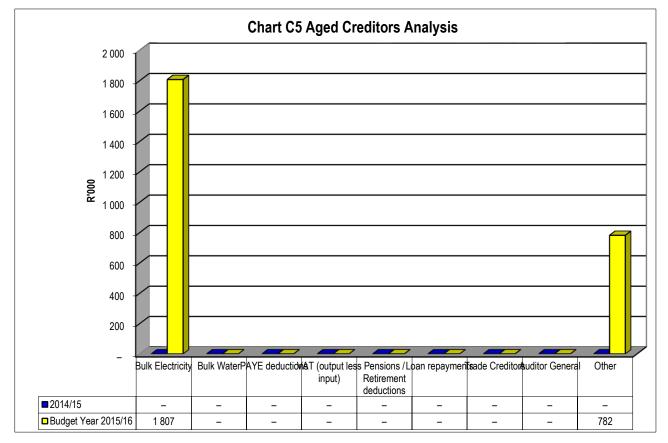

# Table C5: Monthly Budget Statement - Capital Expenditure (municipal vote, standard classification and funding)

| NC072 Umsobomvu - Table C5 Monthly Budget Statement - Capital Expenditure (municipal vote, standard classification and funding) - M03 |
|---------------------------------------------------------------------------------------------------------------------------------------|
| September                                                                                                                             |

| September                                              | 2044/45            |          |          |         | Duda et Vera (          | 045/40 |          |          |           |
|--------------------------------------------------------|--------------------|----------|----------|---------|-------------------------|--------|----------|----------|-----------|
| Vote Description                                       | 2014/15<br>Audited | Original | Adjusted | Monthly | Budget Year 2<br>YearTD | YearTD | YTD      | YTD      | Full Year |
| Vote Description                                       | Outcome            | Budget   | Budget   | actual  | actual                  | budget | variance | variance | Forecast  |
| R thousands                                            | outcome            | Duuget   | Duuget   | uotuui  | uotuui                  | buuget | variance | %        | Terebust  |
| Multi-Year expenditure appropriation                   |                    |          |          |         |                         |        |          |          |           |
| Vote 1 - EXECUTIVE & COUNCIL                           | -                  | -        | -        | -       | -                       | -      | -        |          | -         |
| Vote 2 - FINANCE & ADMIN                               | 5 000              | -        | -        | -       | -                       | -      | -        |          | -         |
| Vote 3 - COMMUNITY SERVICES                            | -                  | -        | -        | -       | -                       | -      | -        |          | -         |
| Vote 4 - TECHNICAL SERVICES                            | 33 600             | -        | -        | -       | -                       | -      | -        |          | -         |
| Vote 5 - Community                                     | -                  | -        | -        | -       | -                       | -      | -        |          | -         |
| Vote 6 - Infrastructure                                | -                  | -        | -        | -       | -                       | -      | -        |          | -         |
| Vote 7 - [NAME OF VOTE 7]                              | -                  | -        | -        | -       | -                       | -      | -        |          | -         |
| Vote 8 - [NAME OF VOTE 8]                              | -                  | -        | -        | -       | -                       | -      | -        |          | -         |
| Vote 9 - [NAME OF VOTE 9]                              | -                  | -        | -        | -       | -                       | -      | -        |          | -         |
| Vote 10 - [NAME OF VOTE 10]                            | -                  | -        | -        | -       | -                       | -      | -        |          | -         |
| Vote 11 - [NAME OF VOTE 11]                            | -                  | -        | -        | -       | -                       | -      | -        |          | -         |
| Vote 12 - [NAME OF VOTE 12]                            | -                  | -        | -        | -       | -                       | -      | -        |          | -         |
| Vote 13 - [NAME OF VOTE 13]                            | -                  | -        | -        | -       | -                       | -      | -        |          | -         |
| Vote 14 - [NAME OF VOTE 14]                            | -                  | -        | -        | -       | -                       | -      | -        |          | -         |
| Vote 15 - [NAME OF VOTE 15]                            | -                  | -        | -        | -       | -                       | -      | -        |          | -         |
| Total Capital Multi-year expenditure                   | 38 600             | -        | -        | -       | -                       | -      | -        |          | -         |
| Single Year expenditure appropriation                  |                    |          |          |         |                         |        |          |          |           |
| Vote 1 - EXECUTIVE & COUNCIL                           | -                  | -        | -        | -       | -                       | -      | -        |          | -         |
| Vote 2 - FINANCE & ADMIN                               | 100                | 1 710    | -        | -       | -                       | -      | -        |          | 1 710     |
| Vote 3 - COMMUNITY SERVICES                            | -                  | -        | -        | -       | -                       | -      | -        |          | -         |
| Vote 4 - TECHNICAL SERVICES                            | 8 141              | 55 563   | -        | 1 148   | 4 895                   | 9 583  | (4 689)  | -49%     | 55 563    |
| Vote 5 - Community                                     | -                  | -        | -        | -       | -                       | -      | -        |          | -         |
| Vote 6 - Infrastructure                                | -                  | -        | -        | -       | -                       | -      | -        |          | -         |
| Vote 7 - [NAME OF VOTE 7]                              |                    | -        | -        | -       | -                       | -      | _        |          | -         |
| Vote 8 - [NAME OF VOTE 8]<br>Vote 9 - [NAME OF VOTE 9] | _                  | -        | _        | _       | _                       | _      | -        |          | -         |
| Vote 10 - [NAME OF VOTE 10]                            | _                  |          | _        |         | _                       | _      | _        |          | _         |
| Vote 11 - [NAME OF VOTE 11]                            | _                  | _        | _        | _       | _                       | _      | _        |          | _         |
| Vote 12 - [NAME OF VOTE 12]                            | _                  | _        | -        | _       | _                       | _      | -        |          | _         |
| Vote 13 - [NAME OF VOTE 13]                            | _                  | _        | -        | _       | _                       | _      | _        |          | _         |
| Vote 14 - [NAME OF VOTE 14]                            | -                  | -        | -        | -       | -                       | -      | -        |          | -         |
| Vote 15 - [NAME OF VOTE 15]                            | -                  | -        | -        | -       | -                       | -      | -        |          | -         |
| Total Capital single-year expenditure                  | 8 241              | 57 273   | -        | 1 148   | 4 895                   | 9 583  | (4 689)  | -49%     | 57 273    |
| Total Capital Expenditure                              | 46 841             | 57 273   | -        | 1 148   | 4 895                   | 9 583  | (4 689)  | -49%     | 57 273    |
| Capital Expenditure - Standard Classification          |                    |          |          |         |                         |        |          |          |           |
| Governance and administration                          | 100                | 1 710    | -        | -       | -                       | -      | -        |          | 1 710     |
| Executive and council                                  |                    |          |          |         |                         |        | -        |          |           |
| Budget and treasury office                             | 100                | 1 550    |          |         |                         |        | -        |          | 1 550     |
| Corporate services                                     |                    | 160      |          |         |                         |        | -        |          | 160       |
| Community and public safety                            | 5 000              | -        | -        | -       | -                       | -      | -        |          | -         |
| Community and social services                          | 5 000              |          |          |         |                         |        | -        |          |           |
| Sport and recreation                                   |                    |          |          |         |                         |        | -        |          |           |
| Public safety                                          |                    |          |          |         |                         |        | -        |          |           |
| Housing                                                |                    |          |          |         |                         |        | -        |          |           |
| Health<br>Economic and environmental services          | 6 641              | 1 000    | _        | 138     | 267                     | 267    | -        |          | 1 000     |
| Planning and development                               | 0 041              | 1 000    | -        | 130     | 267                     | 20/    | _        |          | 1 000     |
| Road transport                                         | 6 641              | 1 000    |          | 138     | 267                     | 267    | -        |          | 1 000     |
| Environmental protection                               | 0.041              | 1 000    |          | 100     | 201                     | 207    | _        |          | 1000      |
| Trading services                                       | 35 100             | 54 563   | -        | 1 010   | 4 628                   | 9 316  | (4 689)  | -50%     | 54 563    |
| Electricity                                            | 1 500              | 7 000    |          |         |                         |        | (+ 000)  | 1        | 7 000     |
| Water                                                  | 33 600             | 36 872   |          | 1 010   | 4 327                   | 9 016  | (4 689)  | -52%     | 36 872    |
| Waste water management                                 |                    | 10 691   |          | -       | 301                     | 301    | -        |          | 10 691    |
| Waste management                                       |                    |          |          |         |                         |        | -        |          |           |
| Other                                                  |                    |          |          |         |                         |        | _        |          |           |
| Total Capital Expenditure - Standard Classification    | 46 841             | 57 273   | -        | 1 148   | 4 895                   | 9 583  | (4 689)  | -49%     | 57 273    |
| Funded by:                                             |                    |          |          |         |                         |        |          |          |           |
| National Government                                    | 46 741             | 55 563   |          | 1 148   | 4 895                   | 9 583  | (4 689)  | -49%     | 55 563    |
| Provincial Government                                  |                    |          |          |         |                         |        | · - ′    |          |           |
| District Municipality                                  |                    |          |          |         |                         |        | -        |          |           |
| Other transfers and grants                             |                    |          |          |         |                         |        | -        | L        |           |
| Transfers recognised - capital                         | 46 741             | 55 563   | -        | 1 148   | 4 895                   | 9 583  | (4 689)  | -49%     | 55 563    |
| Public contributions & donations                       |                    |          |          |         |                         |        | -        |          |           |
| Borrowing                                              |                    |          |          |         |                         |        | -        |          |           |
| Internally generated funds                             | 100                | 1 710    |          |         |                         |        | -        |          | 1 710     |
| Total Capital Funding                                  | 46 841             | 57 273   | -        | 1 148   | 4 895                   | 9 583  | (4 689)  | -49%     | 57 273    |

Capital expenditure is 49% below the YTD budget at September 2015.