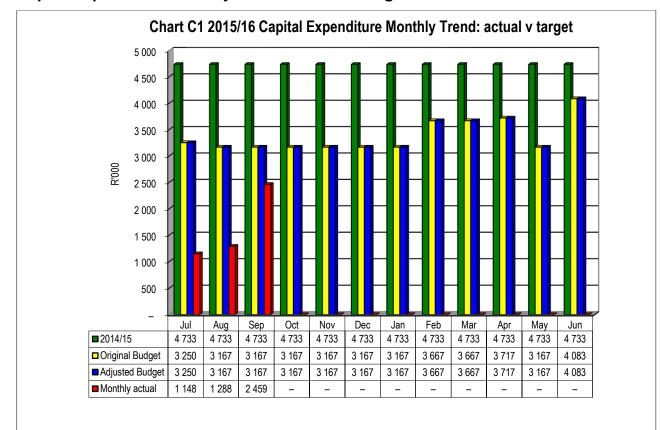

#### 1.1.3 Other relevant information

Actual operating revenue at the end of September 2015 is at 31.3% of the budgeted revenue. The expenditure reflects spending of 23.44% against the budgeted expenditure. Capital expenditure amounts to R4, 895m, or 8.55%, at the end of September 2015.

#### **Capital expenditure**

YTD Capital Expenditure amounts to R4, 895m, or 8.55% of a total budget of R57, 273m.

Capital expenditure is 49% below the YTD budget at September 2015.